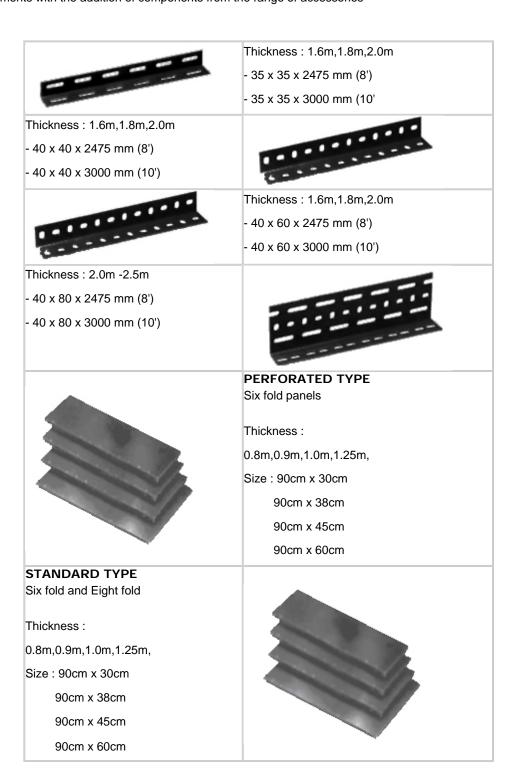

## Wiperdrive's Slotted Angles, Shelves, Corner plates and Walkways

Wiperdrive angles is designed to provide simple cost-effective solutions to almost any storages problem from steel shelf binning cantilever shelving to work tables, trolley, frames, racks mezzanine floor, & walkway etc....

The Pre-punched hole pattern allow multiple sections to be bolted together to form racking or shelving units to suit all types of storage requirements.

For extra strength all that required is the addition of side and back panels or bracing. The shelving can be easily tailored to your exact requirements with the addition of components from the range of accessories