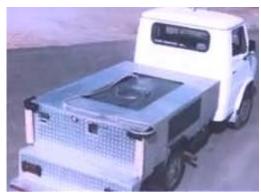

## WATER SERVICE CART

- Mounted on vechile Eicher /TATA or equivalent.
- Drive for the pump is taken from the PTO of the engine.
- Storage tank capacities as per your requirement from 1200 to 6000 liters.
- M.O.C. of the tank -SS-304.
- Tanks are buffed from inside and outside(Dairy finished).
- Fully drainable tank with level gauge ,necessary valves, water pump ,filter water flow meter; by pass arrangements.