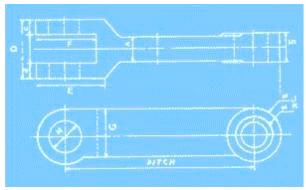

## RACK CARRIER CHAINS

Detail of material

Link- Forgede Steel

Pin-Bush=Medium Carbon Steel Heat Treated

| Pitch | А  | В  | С    | D  | Е  | F  | G  | Н  | J    | K<br>Average | Ultimate Strength |
|-------|----|----|------|----|----|----|----|----|------|--------------|-------------------|
| 229   | 28 | 35 | 18.5 | 72 | 83 | 76 | 56 | 35 | 70   |              | 60 Ton            |
|       |    |    |      |    |    |    |    |    |      | 41.75        |                   |
| 200   | 19 | 28 | 13   | 55 | 76 | 70 | 46 | 26 | 62.5 |              | 40 Ton            |

The main Link of the chain is manufactured of forged steel. Pins and Bushes are manufactured of alloy steel with heat treated for longer life.

11, VASTA HOUSE, GR. FLOOR, JANMABOOMI MARG,

FORT, MUMBAI-400001, INDIA.