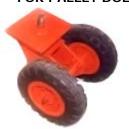

## FOR PALLET DOLLEY

1)Rear Rigid Castor:With the option of oscillating axle for self leveling of tyres.

2)Front Swivel Castor:With 2 taper roller

bearings mounted on vertical spindle.

Swivel lead:435mm.

Swivel radius: 230 mm.

a)Max.Height:430 mm.

b)Mounting plate size:310 X 220 X 12mm.

3)Load Capacity: 2 tonnes.

Ground Support Running Gear is also manufactured as per the clients specifications.

11,VASTA HOUSE,GR.FLOOR,JANMABOOMI MARG,
FORT ,MUMBAI-400001 ,INDIA.
TEL:91-22-22844307/22871995/22872449