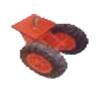

## FOR PALLET DOLLEY

1)Rear Rigid Castor:With the option of oscillating axle for self leveling of tyres.

2)Front Swivel Castor:With 2 taper roller

bearings mounted on vertical spindle.

Swivel lead:435mm.

Swivel radius: 230 mm.

a)Max.Height:430 mm.

b)Mounting plate size:310 X 220 X 12mm.

3)Load Capacity: 2 tonnes.

Ground Support Running Gear is also manufactured as per the clients specifications.

11,VASTA HOUSE,GR.FLOOR,JANMABOOMI MARG,
FORT ,MUMBAI-400001 ,INDIA.
TEL:91-22-22844307/22871995/22872449